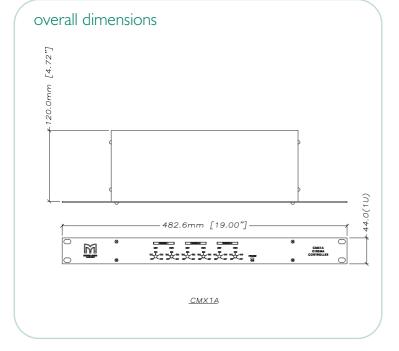

100Hz 2V output 0.003% DIMENSIONS

(W) 482mm x (H) 44mm x (D) 118mm (W) 19ins x (H) 1.75ins x (D) 4.6ins

WEIGHT 1.4kg (3lbs)